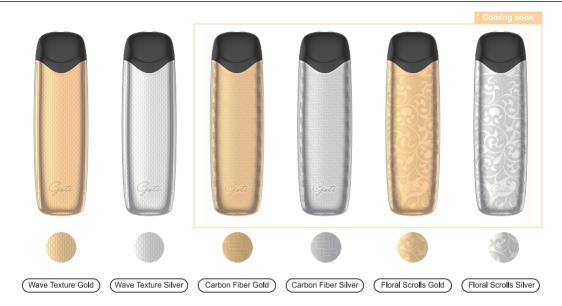

#### Elaborate outlook

With chassis made out of zinc alloy \* and PCTG pod, the in-hand GOTI pleasures you for its unique texture touch.

\*23K Gold-Plated in Limited Edition.