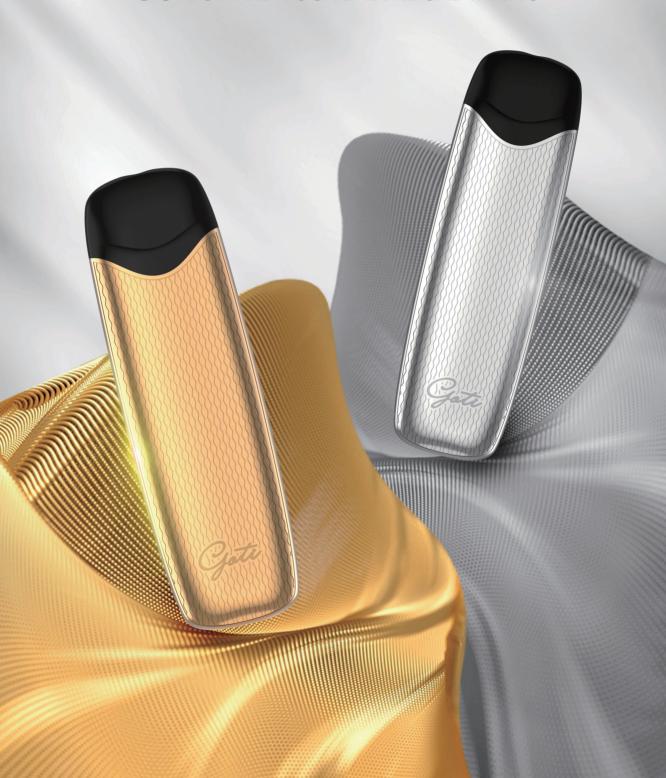

#### Elaborate outlook

With chassis made out of zinc alloy \* and PCTG pod, the in-hand GOTI pleasures you for its unique texture touch.

\*23K Gold-Plated in Limited Edition.